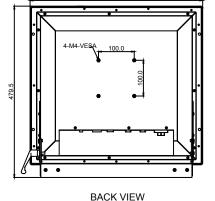

## Mechanical Design with Robust Bracket (options)

FRONT VIEW

BOTTOM VIEW

ROOF MOUNT

All Dimensions are  $\pm$  0.5 mm

\* Note: this is a simplified drawing and some components are not marked in detail. Please contact ou r sales representative if you need further product information.