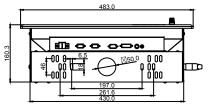

## Mechanical Design with Robust Bracket (options)

FRONT VIEW

BOTTOM VIEW

ROOF MOUNT

All Dimensions are  $\pm$  0.5 mm

\* Note: this is a simplified drawing and some components are not marked in detail. Please contact ou r sales representative if you need further product information.