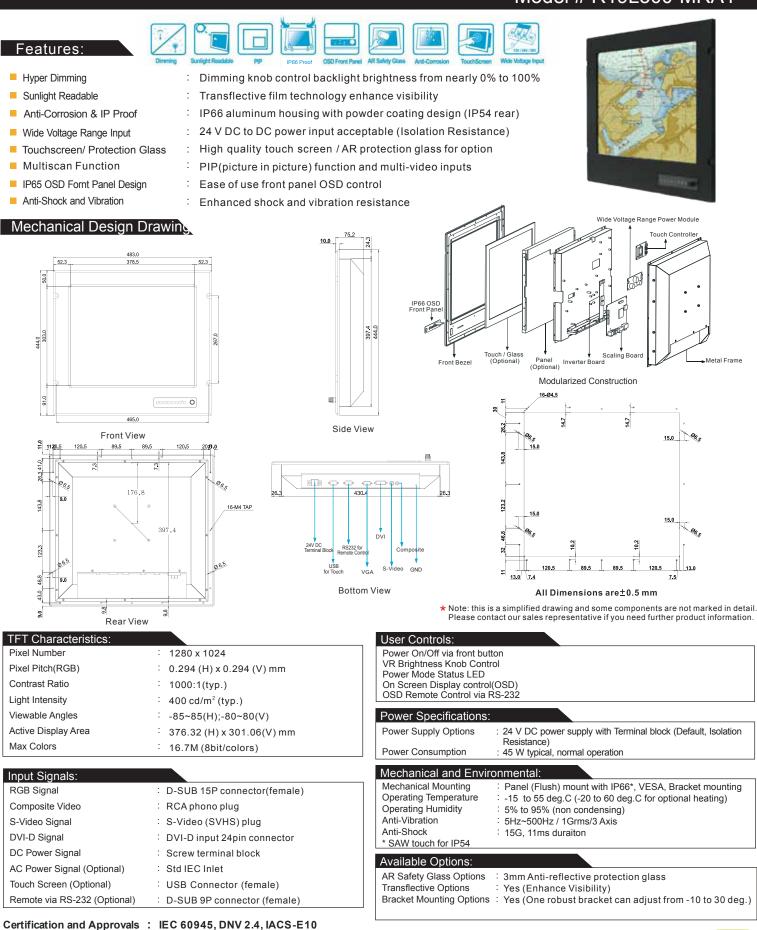

## Mechanical Design with Robust Bracket (options)

FRONT VIEW

BOTTOM VIEW

ROOF MOUNT

All Dimensions are  $\pm$  0.5 mm

\* Note: this is a simplified drawing and some components are not marked in detail. Please contact ou r sales representative if you need further product information.