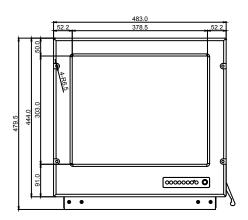

## Mechanical Design with Robust Bracket (options)

FRONT VIEW

BOTTOM VIEW

ROOF MOUNT

All Dimensions are  $\pm$  0.5 mm

\* Note: this is a simplified drawing and some components are not marked in detail. Please contact ou r sales representative if you need further product information.