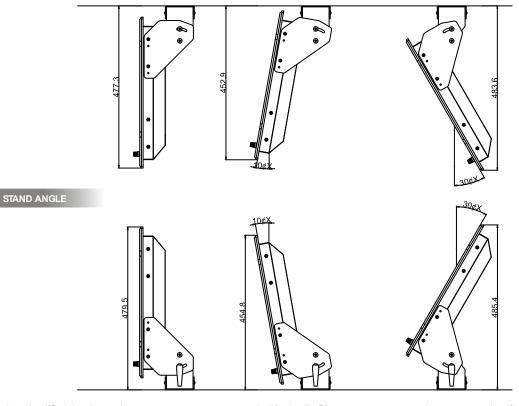

## Mechanical Design with Robust Bracket (options)

FRONT VIEW

BOTTOM VIEW

ROOF MOUNT

All Dimensions are  $\pm$  0.5 mm

\* Note: this is a simplified drawing and some components are not marked in detail. Please contact ou r sales representative if you need further product information.