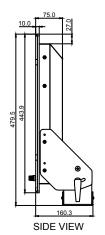

## Mechanical Design with Robust Bracket (options)

FRONT VIEW

BOTTOM VIEW

ROOF MOUNT

All Dimensions are  $\pm$  0.5 mm

\* Note: this is a simplified drawing and some components are not marked in detail. Please contact ou r sales representative if you need further product information.